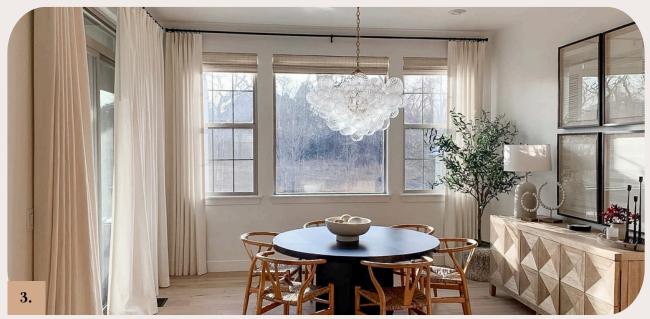

## DRAPERY LOOKBOOK

We believe adding just the right window coverings to a room is the icing on the cake. Our team of design professionals are experts in bringing together the right textiles, color, and light capabilities to create a finished look that matches your personal aesthetic.

#### STATIONARY

Soften a room by adding light filtering stationary panels. This look gives any space a more complete feel. This is an easy way to add your own personal touch with a pop of color or a bold texture.

#### FUNCTIONAL LAYERING

Layering window treatments creates a truly custom look. The mixture of textures and materials instantly elevates the feel of any room and pulls the whole design together.