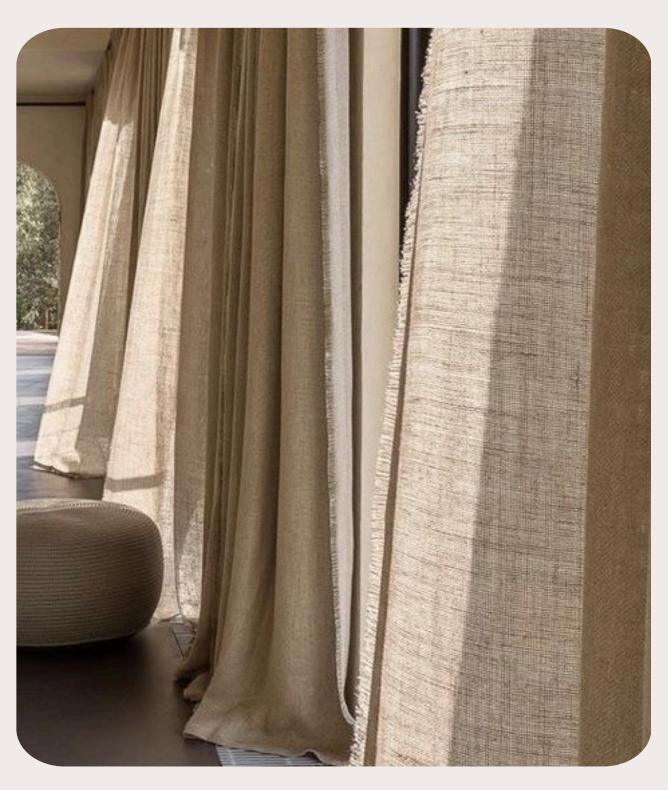

## DRAPERY LOOKBOOK

We believe adding just the right window coverings to a room is the icing on the cake. Our team of design professionals are experts in bringing together the right textiles, color, and light capabilities to create a finished look that matches your personal aesthetic.

#### STATIONARY

Soften a room by adding light filtering stationary panels. This look gives any space a more complete feel. This is an easy way to add your own personal touch with a pop of color or a bold texture.

#### SOUND BARRIER

Movie night is a breeze with custom velvet drapery. Self-lining adds a layer of fullness and reduces echo-ing for a more enjoyable entertaining experience. 3.

#### FUNCTIONAL LAYERING

Layering window treatments creates a truly custom look. The mixture of textures and materials instantly elevates the feel of any room and pulls the whole design together.