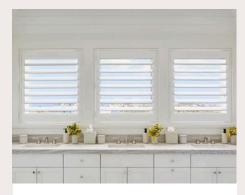

#### SHUTTERS

- Classic and timeless design
- Can be painted to match any interior color
- UV resistant, no warping, cracking,
- fading, chipping, peeling or discoloring
- Water restitant
- Safe option for kids and pets-no cords ever
- Great option for shaped windows