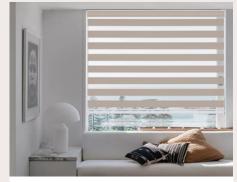

- ZEBRA SHADES

  Bands of darker fabric that reduce light and create shadows that change as the sun moves
- · Offers a modern, sleek aesthetic with its clean linear design
- Reduces glare and heat buildup whether the bands are alternating or aligned
- · Considered a luxury window covering