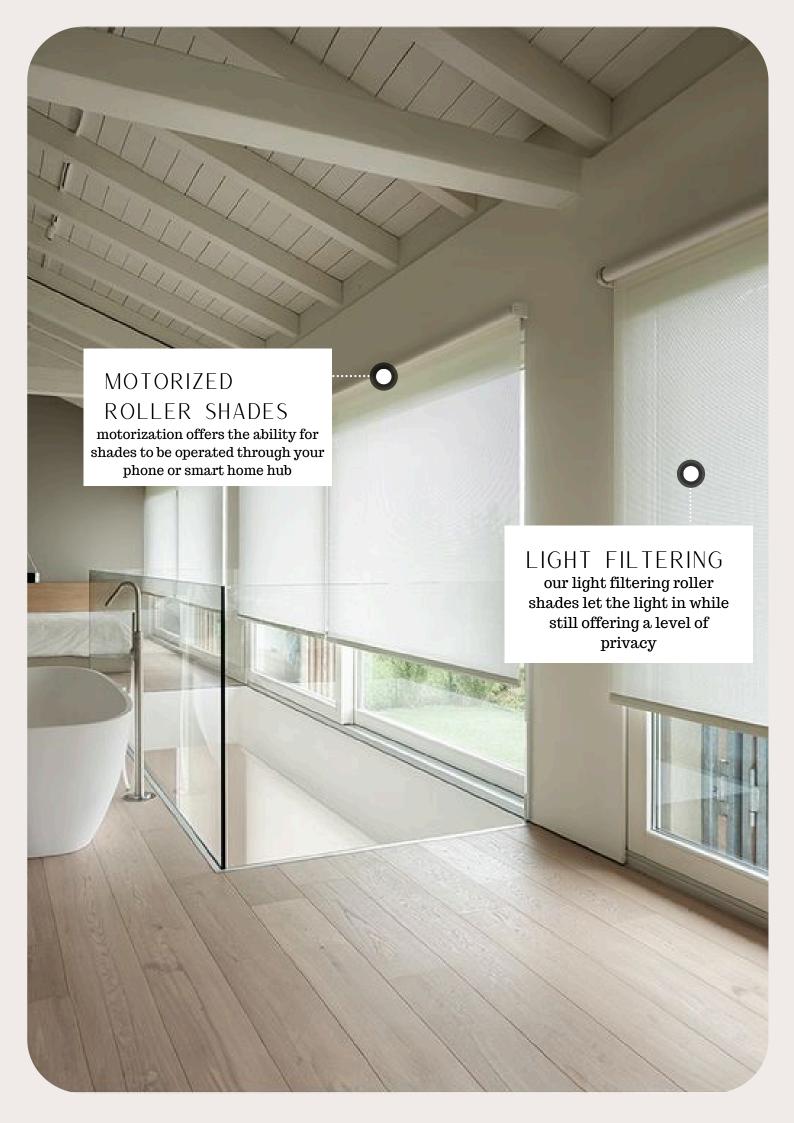

# ROLLER SHADES Fabric-like feel and crafted with design in mind, roller shades compliment any decor style. Colors, textures, patterns and opacities

round out a whole-home design.

### SMOOTH OPERATION

Choose the operation that is right for you. From Continuous Cord Loop, with optional SmartRelease, PrecisonLift Cordless for seamless look, or one touch Motorization. All designed with simplicity and safety in mind.