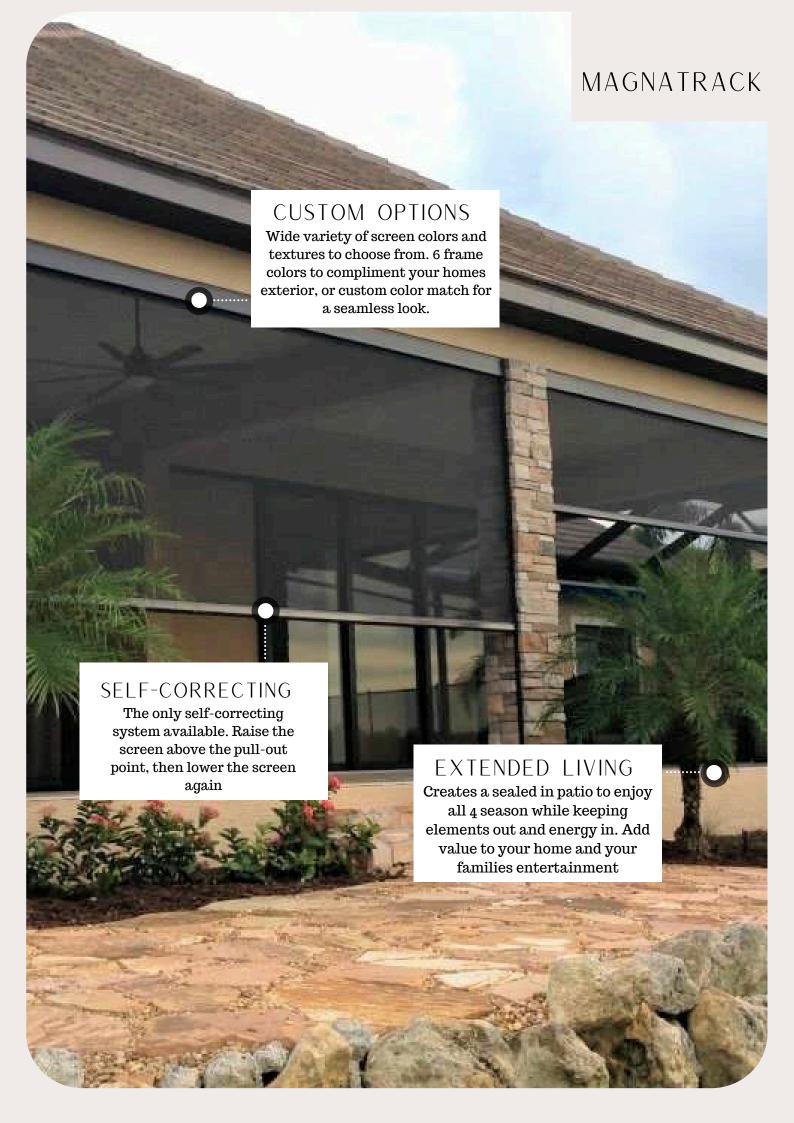

#### MAGNATRACK

- Self correcting magnetized outdoor screen
- Flexes under wind and collision
- 2 systems with stand 75MPH and CAT  ${\bf 5}$ hurricane winds
- Projection screens on white materials
- All season living
- Recessed or retrofitted applications