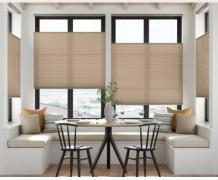

#### CELLULAR SHADES

- Energy saving options depending on the shade depth you choose
- Top down / Bottom up privacy
- Available in a variety of options from sheer to light filtering to total black out
- Available in motorized and cordless
- Budget friendly